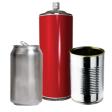

## Your recycling bin

is only for the following CLEAN items

Cardboard

Aluminium cans, metal tins & aerosols

Paper

Glass bottles & jars (lids in rubbish)

Plastic bottles & containers 1-7 (lids in rubbish)

Plastic supermarket checkout bags (empty & loose)