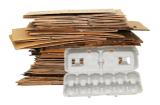

## Your recycling bin

is only for the following CLEAN items

Cardboard

Aluminium cans, metal tins & aerosols

Paper

Glass bottles & jars (lids in rubbish)

Plastic bottles & containers 1-7 (lids in rubbish)

Plastic supermarket checkout bags (empty & loose)