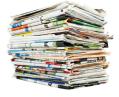

## Your recycling bin

is only for the following CLEAN items

Cardboard

Aluminium cans, metal tins & aerosols

Paper

Glass bottles & jars (lids in rubbish)

Plastic bottles & containers 1-7 (lids in rubbish)

Plastic supermarket checkout bags (empty & loose)